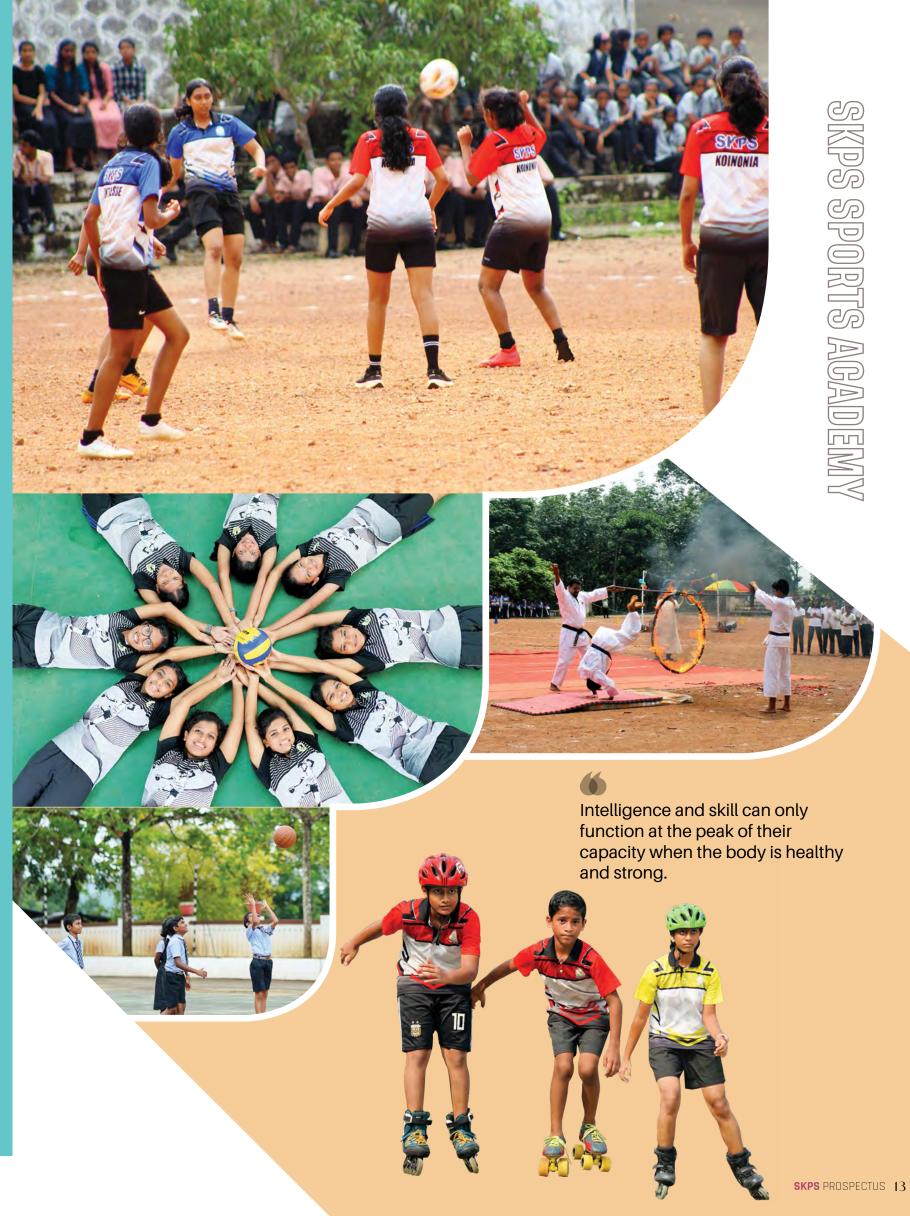

## SALIENT FEATURES

- State-of-the-art laboratories and spacious well equipped library with more than 11000 books
- Vast and wide playgrounds with a variety of games
- Well furnished digital classrooms
- Well equipped canteen
- Symphony, FM radio with recording studio
- Counselling and wellness room
- Career guidance facilities
- Sports academy
- Separate hostel for boys and girls, supervised by Rev. Fathers and Sisters
- Wide range of ECA programmes
- ▶ Elaborate transportation facilities
- ▶ Well qualified, experienced & caring faculty
- Student Police training