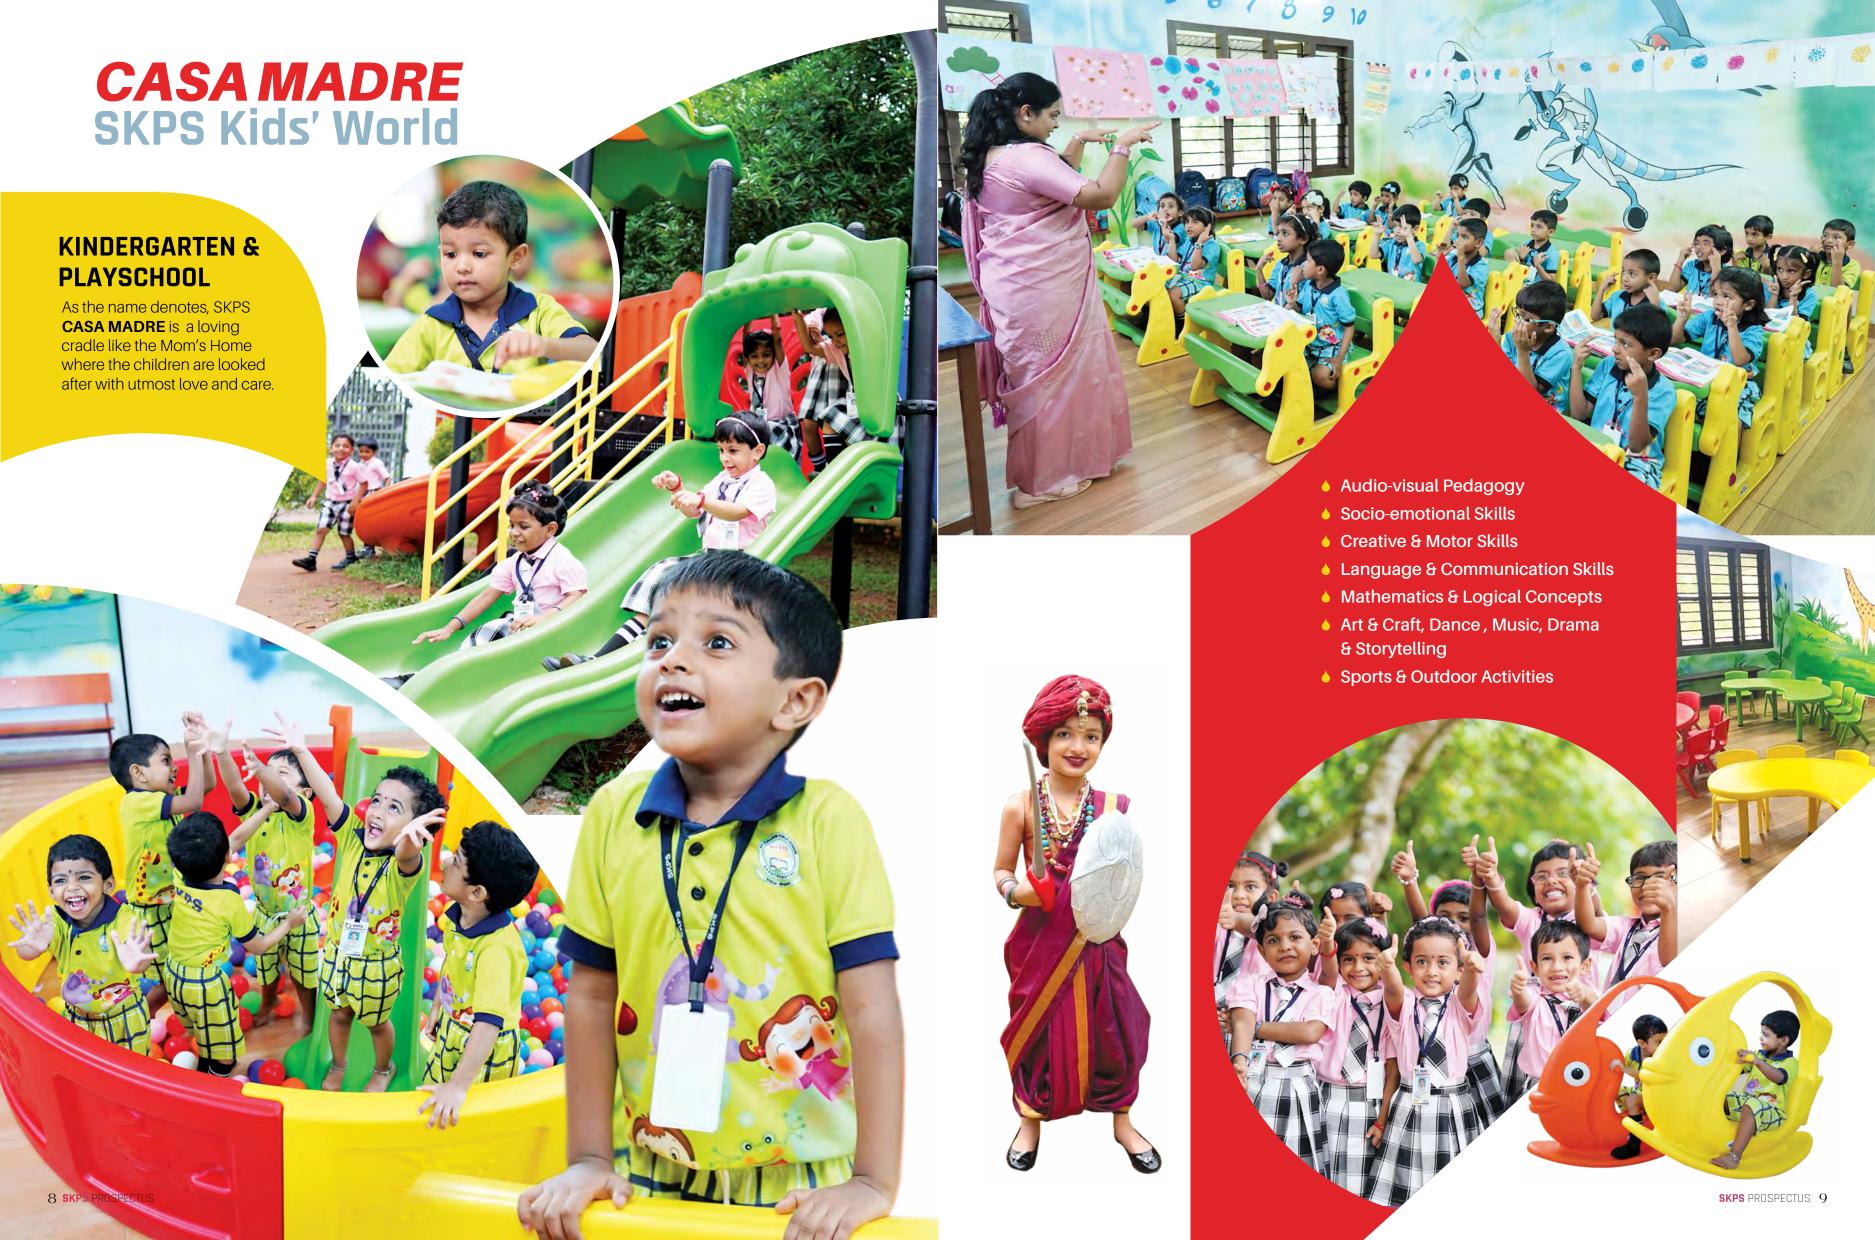

# Powered by LEAD: LKG, UKG, I-IV

#### NCF 2022 aligned as per CBSE

- ► International standard curriculum
- ▶ Student App
- ▶ Professional Training for Teachers
- ▶ Student Led Conferences

SKPS has introduced the LEAD school system which offers solutions for all the major challenges confronted by public schools like ours. The system ensures the presense of excellent teachers, smart classrooms and students possessing superb English skills. With the introduction of the system, SKPS accelerates her advances towards excellence, keeping up with the rapid pace of change in the field. The system goes a long way in building up the students' confidence through training them in five key skills, such as conceptual clarity, thinking skills, communication skills, collaboration skills and exposure. In fact we have every reason to hope for a bright future for our little ones.