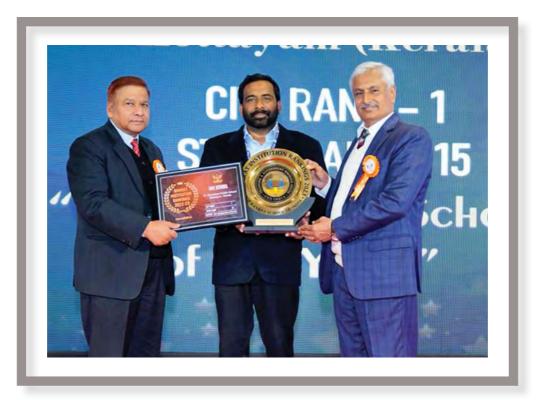

#### SKPS WON THE BEST EMERGING SCHOOL AWARD

in G20 Education Summit 2024, in Bharath Institution Ranking 2022-23, which was held in Delhi. We ranked First in Kottayam District & 15<sup>th</sup> in Kerala State.