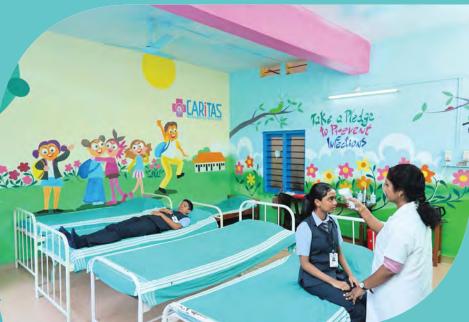

## **Wellness Room:**

Transporting back to Health and Ease

Canteen

Prayer Hall

Applications are issued from December every year. Admission is regulated by the rules set by the Central / State Government from time to time.